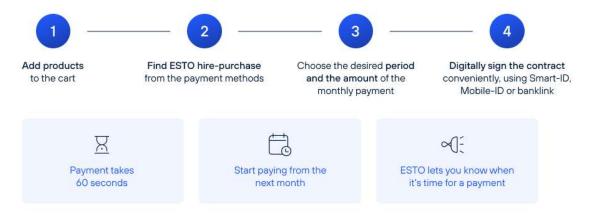

## Don't want to pay the whole amount at once? Pay in installments!

ESTO hire-purchase is the fastest and most convenient payment solution that helps you set up a payment schedule based on the period of your choice. The payment solution makes the decision in real time and you can complete your purchase in less than 60 seconds.

Add the products you need to your shopping cart, confirm your order and choose ESTO hire-purchase as a payment method. When confirming your purchase, select your preferred repayment period, monthly installment amount and sign digitally and conveniently using your ID card, Smart ID or Mobile ID.